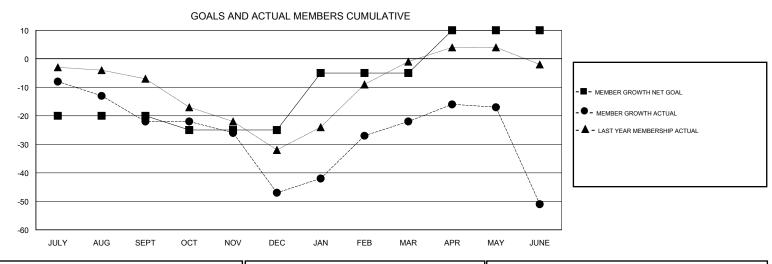

## District 109 B

Results as of: 06/30/2018

GMT CA

DROPPED

MEMBERS ACTUAL

## GMT: ANTTI FORSELL

| ELL           |           | LO            | CATI | ON ICELAND |                           |                         |
|---------------|-----------|---------------|------|------------|---------------------------|-------------------------|
| Club          | s         |               |      |            | Mei                       | mbers                   |
| RESULTS FOR   | 2017-2018 |               |      |            | RESULTS F                 | OR 2017-2018            |
| NEW CLUB GOAL | NEW CLUBS | DROPPED CLUBS |      | QUARTER    | MEMBER GROWTH NET<br>GOAL | MEMBER GROWTH<br>ACTUAL |

|               |   |   |   |               |     |    | (including transfers) |  |
|---------------|---|---|---|---------------|-----|----|-----------------------|--|
| JULY/AUG/SEPT | 0 | 0 | 0 | JULY/AUG/SEPT | -20 | 2  | 24                    |  |
| OCT/NOV/DEC   | 0 | 0 | 2 | OCT/NOV/DEC   | -5  | 16 | 40                    |  |
| JAN/FEB/MAR   | 0 | 0 | 0 | JAN/FEB/MAR   | 20  | 54 | 7                     |  |
| APR/MAY/JUNE  | 0 | 0 | 0 | APR/MAY/JUNE  | 15  | 20 | 49                    |  |